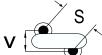

## CGP2C330JUSDAA7317

CGP DISC Comm HV, Ceramic, 33 pF, 5%, 4,000 VDC, SL, 12.5 mm

The measurement position of Lead Spacing (S) and Width (V) is critical in straight lead capacitors.

| General Information |                  |
|---------------------|------------------|
| Series              | CGP DISC Comm HV |
| Style               | Radial Disc      |
| RoHS                | Yes              |
| Termination         | Tin              |
| Lead                | Wire Leads       |
| Failure Rate        | N/A              |
| AEC-Q200            | No               |
| Halogen Free        | Yes              |

Click here for the 3D model.

| Dimensions |                |
|------------|----------------|
| D          | 6.5mm MAX      |
| Т          | 5mm MAX        |
| S          | 12.5mm NOM     |
| LL         | 16mm +2/-0mm   |
| F          | 0.6mm +/-0.1mm |
| V          | 2.1mm +/-0.5mm |