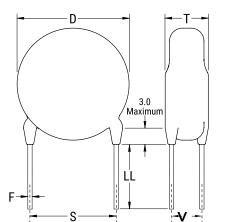

Click here for the 3D model.

| Dimensions |                |
|------------|----------------|
| D          | 6.5mm MAX      |
| Т          | 5mm MAX        |
| S          | 12.5mm NOM     |
| LL         | 16mm +2/-0mm   |
| F          | 0.6mm +/-0.1mm |
| V          | 2.1mm +/-0.5mm |