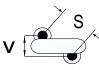

## CGP2C332MNWDCAWL50

CGP DISC Comm HV, Ceramic, 3,300 pF, 20%, 10,000 VDC, Y5U, 12.5 mm

The measurement position of Lead Spacing (S) and Width (V) is critical in straight lead capacitors.

| General Information |                  |
|---------------------|------------------|
| Series              | CGP DISC Comm HV |
| Style               | Radial Disc      |
| RoHS                | Yes              |
| Termination         | Tin              |
| Lead                | Crimped Out      |
| Failure Rate        | N/A              |
| AEC-Q200            | No               |
| Halogen Free        | Yes              |