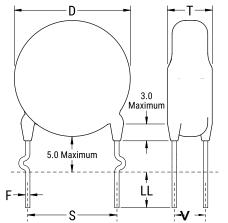

3,300 pF

Click here for the 3D model.

| Dimensions |                |
|------------|----------------|
| D          | 19mm MAX       |
| т          | 10mm MAX       |
| S          | 12.5mm NOM     |
| LL         | 5mm +/-1mm     |
| F          | 0.8mm +/-0.1mm |
| V          | 4.9mm +/-0.5mm |
|            |                |