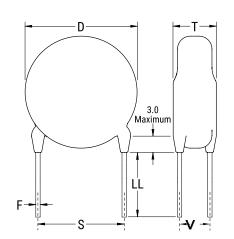

## CGP2C360JGSDAA7317

CGP DISC Comm HV, Ceramic, 36 pF, 5%, 2,000 VDC, SL, 12.5 mm

The measurement position of Lead Spacing (S) and Width (V) is critical in straight lead capacitors.

| General Information |                  |
|---------------------|------------------|
| Series              | CGP DISC Comm HV |
| Style               | Radial Disc      |
| RoHS                | Yes              |
| Termination         | Tin              |
| Lead                | Wire Leads       |
| Failure Rate        | N/A              |
| AEC-Q200            | No               |
| Halogen Free        | Yes              |

Click here for the 3D model.

| Dimensions |                |
|------------|----------------|
| D          | 6mm MAX        |
| Т          | 5mm MAX        |
| S          | 12.5mm NOM     |
| LL         | 16mm +2/-0mm   |
| F          | 0.6mm +/-0.1mm |
| V          | 1.7mm +/-0.5mm |