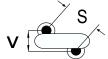

## CGP2C360JGSDAA7317

CGP DISC Comm HV, Ceramic, 36 pF, 5%, 2,000 VDC, SL, 12.5 mm

The measurement position of Lead Spacing (S) and Width (V) is critical in straight lead capacitors.

| General Information |                  |
|---------------------|------------------|
| Series              | CGP DISC Comm HV |
| Style               | Radial Disc      |
| RoHS                | Yes              |
| Termination         | Tin              |
| Lead                | Wire Leads       |
| Failure Rate        | N/A              |
| AEC-Q200            | No               |
| Halogen Free        | Yes              |

Click here for the 3D model.

| Dimensions |                |
|------------|----------------|
| D          | 6mm MAX        |
| Т          | 5mm MAX        |
| S          | 12.5mm NOM     |
| LL         | 16mm +2/-0mm   |
| F          | 0.6mm +/-0.1mm |
| V          | 1.7mm +/-0.5mm |