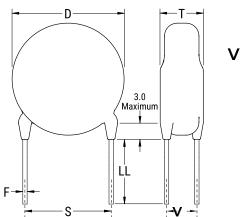

## CGP2C360JHSDAAWL50

CGP DISC Comm HV, Ceramic, 36 pF, 5%, 3,000 VDC, SL, 12.5 mm

The measurement position of Lead Spacing (S) and Width (V) is critical in straight lead capacitors.

| General Information |                  |
|---------------------|------------------|
| Series              | CGP DISC Comm HV |
| Style               | Radial Disc      |
| RoHS                | Yes              |
| Termination         | Tin              |
| Lead                | Wire Leads       |
| Failure Rate        | N/A              |
| AEC-Q200            | No               |
| Halogen Free        | Yes              |

Click here for the 3D model.

| Dimensions |                |
|------------|----------------|
| D          | 6.5mm MAX      |
| Т          | 5mm MAX        |
| S          | 12.5mm NOM     |
| LL         | 5mm +/-1mm     |
| F          | 0.6mm +/-0.1mm |
| V          | 2.1mm +/-0.5mm |