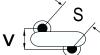

## CGP2C360JHSDAAWL50

CGP DISC Comm HV, Ceramic, 36 pF, 5%, 3,000 VDC, SL, 12.5 mm

The measurement position of Lead Spacing (S) and Width (V) is critical in straight lead capacitors.

| General Information |                  |
|---------------------|------------------|
| Series              | CGP DISC Comm HV |
| Style               | Radial Disc      |
| RoHS                | Yes              |
| Termination         | Tin              |
| Lead                | Wire Leads       |
| Failure Rate        | N/A              |
| AEC-Q200            | No               |
| Halogen Free        | Yes              |

Click here for the 3D model.

| Dimensions |                |
|------------|----------------|
| D          | 6.5mm MAX      |
| Т          | 5mm MAX        |
| S          | 12.5mm NOM     |
| LL         | 5mm +/-1mm     |
| F          | 0.6mm +/-0.1mm |
| V          | 2.1mm +/-0.5mm |