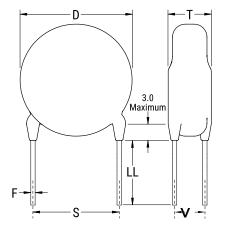

## CGP2C360JNSDAAWL50

CGP DISC Comm HV, Ceramic, 36 pF, 5%, 10,000 VDC, SL, 12.5 mm

The measurement position of Lead Spacing (S) and Width (V) is critical in straight lead capacitors.

| General Information |                  |
|---------------------|------------------|
| Series              | CGP DISC Comm HV |
| Style               | Radial Disc      |
| RoHS                | Yes              |
| Termination         | Tin              |
| Lead                | Wire Leads       |
| Failure Rate        | N/A              |
| AEC-Q200            | No               |
| Halogen Free        | Yes              |

Click here for the 3D model.

| Dimensions |                |
|------------|----------------|
| D          | 12mm MAX       |
| Т          | 8mm MAX        |
| S          | 12.5mm NOM     |
| LL         | 5mm +/-1mm     |
| F          | 0.8mm +/-0.1mm |
| V          | 4.9mm +/-0.5mm |
|            |                |