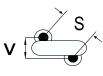

## CGP2C360JNSDAAWL50

CGP DISC Comm HV, Ceramic, 36 pF, 5%, 10,000 VDC, SL, 12.5 mm

The measurement position of Lead Spacing (S) and Width (V) is critical in straight lead capacitors.

| General Information |                  |
|---------------------|------------------|
| Series              | CGP DISC Comm HV |
| Style               | Radial Disc      |
| RoHS                | Yes              |
| Termination         | Tin              |
| Lead                | Wire Leads       |
| Failure Rate        | N/A              |
| AEC-Q200            | No               |
| Halogen Free        | Yes              |

Click here for the 3D model.

| Dimensions |                |
|------------|----------------|
| D          | 12mm MAX       |
| Т          | 8mm MAX        |
| S          | 12.5mm NOM     |
| LL         | 5mm +/-1mm     |
| F          | 0.8mm +/-0.1mm |
| V          | 4.9mm +/-0.5mm |
|            |                |