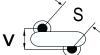

## CGP2C390JDSDAAWL25

CGP DISC Comm HV, Ceramic, 39 pF, 5%, 1,000 VDC, SL, 12.5 mm

The measurement position of Lead Spacing (S) and Width (V) is critical in straight lead capacitors.

| General Information |                  |
|---------------------|------------------|
| Series              | CGP DISC Comm HV |
| Style               | Radial Disc      |
| RoHS                | Yes              |
| Termination         | Tin              |
| Lead                | Wire Leads       |
| Failure Rate        | N/A              |
| AEC-Q200            | No               |
| Halogen Free        | Yes              |

Click here for the 3D model.

| Dimensions |                |
|------------|----------------|
| D          | 5.5mm MAX      |
| T          | 4mm MAX        |
| S          | 12.5mm NOM     |
| LL         | 25mm MIN       |
| F          | 0.6mm +/-0.1mm |
| V          | 1.5mm +/-0.5mm |