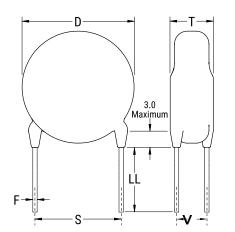

## CGP2C390JDSDAAWL25

CGP DISC Comm HV, Ceramic, 39 pF, 5%, 1,000 VDC, SL, 12.5 mm

The measurement position of Lead Spacing (S) and Width (V) is critical in straight lead capacitors.

| General Information |                  |
|---------------------|------------------|
| Series              | CGP DISC Comm HV |
| Style               | Radial Disc      |
| RoHS                | Yes              |
| Termination         | Tin              |
| Lead                | Wire Leads       |
| Failure Rate        | N/A              |
| AEC-Q200            | No               |
| Halogen Free        | Yes              |

Click here for the 3D model.

| Dimensions |                |
|------------|----------------|
| D          | 5.5mm MAX      |
| T          | 4mm MAX        |
| S          | 12.5mm NOM     |
| LL         | 25mm MIN       |
| F          | 0.6mm +/-0.1mm |
| V          | 1.5mm +/-0.5mm |