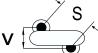

## CGP2C390JDSDAAWL50

CGP DISC Comm HV, Ceramic, 39 pF, 5%, 1,000 VDC, SL, 12.5 mm

The measurement position of Lead Spacing (S) and Width (V) is critical in straight lead capacitors.

| General Information |                  |
|---------------------|------------------|
| Series              | CGP DISC Comm HV |
| Style               | Radial Disc      |
| RoHS                | Yes              |
| Termination         | Tin              |
| Lead                | Wire Leads       |
| Failure Rate        | N/A              |
| AEC-Q200            | No               |
| Halogen Free        | Yes              |

Click here for the 3D model.

| Dimensions |                |
|------------|----------------|
| D          | 5.5mm MAX      |
| T          | 4mm MAX        |
| S          | 12.5mm NOM     |
| LL         | 5mm +/-1mm     |
| F          | 0.6mm +/-0.1mm |
| V          | 1.5mm +/-0.5mm |