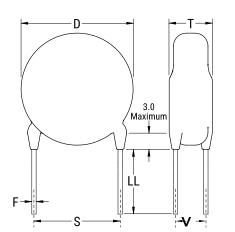

## CGP2C390JDSDAAWL50

CGP DISC Comm HV, Ceramic, 39 pF, 5%, 1,000 VDC, SL, 12.5 mm

The measurement position of Lead Spacing (S) and Width (V) is critical in straight lead capacitors.

| General Information |                  |
|---------------------|------------------|
| Series              | CGP DISC Comm HV |
| Style               | Radial Disc      |
| RoHS                | Yes              |
| Termination         | Tin              |
| Lead                | Wire Leads       |
| Failure Rate        | N/A              |
| AEC-Q200            | No               |
| Halogen Free        | Yes              |

Click here for the 3D model.

| Dimensions |                |
|------------|----------------|
| D          | 5.5mm MAX      |
| T          | 4mm MAX        |
| S          | 12.5mm NOM     |
| LL         | 5mm +/-1mm     |
| F          | 0.6mm +/-0.1mm |
| V          | 1.5mm +/-0.5mm |