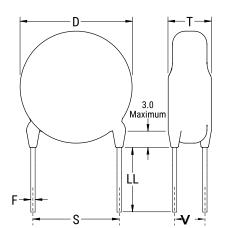

## CGP2C390JGSDAAWL50

CGP DISC Comm HV, Ceramic, 39 pF, 5%, 2,000 VDC, SL, 12.5 mm

The measurement position of Lead Spacing (S) and Width (V) is critical in straight lead capacitors.

| General Information |                  |
|---------------------|------------------|
| Series              | CGP DISC Comm HV |
| Style               | Radial Disc      |
| RoHS                | Yes              |
| Termination         | Tin              |
| Lead                | Wire Leads       |
| Failure Rate        | N/A              |
| AEC-Q200            | No               |
| Halogen Free        | Yes              |

Click here for the 3D model.

| Dimensions |                |
|------------|----------------|
| D          | 6mm MAX        |
| T          | 5mm MAX        |
| S          | 12.5mm NOM     |
| LL         | 5mm +/-1mm     |
| F          | 0.6mm +/-0.1mm |
| V          | 1.7mm +/-0.5mm |