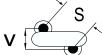

## CGP2C390JGSDAAWL50

CGP DISC Comm HV, Ceramic, 39 pF, 5%, 2,000 VDC, SL, 12.5 mm

The measurement position of Lead Spacing (S) and Width (V) is critical in straight lead capacitors.

| General Information |                  |
|---------------------|------------------|
| Series              | CGP DISC Comm HV |
| Style               | Radial Disc      |
| RoHS                | Yes              |
| Termination         | Tin              |
| Lead                | Wire Leads       |
| Failure Rate        | N/A              |
| AEC-Q200            | No               |
| Halogen Free        | Yes              |

Click here for the 3D model.

| Dimensions |                |
|------------|----------------|
| D          | 6mm MAX        |
| T          | 5mm MAX        |
| S          | 12.5mm NOM     |
| LL         | 5mm +/-1mm     |
| F          | 0.6mm +/-0.1mm |
| V          | 1.7mm +/-0.5mm |