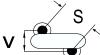

## CGP2C390JHSDAA7317

CGP DISC Comm HV, Ceramic, 39 pF, 5%, 3,000 VDC, SL, 12.5 mm

The measurement position of Lead Spacing (S) and Width (V) is critical in straight lead capacitors.

| General Information |                  |
|---------------------|------------------|
| Series              | CGP DISC Comm HV |
| Style               | Radial Disc      |
| RoHS                | Yes              |
| Termination         | Tin              |
| Lead                | Wire Leads       |
| Failure Rate        | N/A              |
| AEC-Q200            | No               |
| Halogen Free        | Yes              |

Click here for the 3D model.

| Dimensions |                |
|------------|----------------|
| D          | 6.5mm MAX      |
| T          | 5mm MAX        |
| S          | 12.5mm NOM     |
| LL         | 16mm +2/-0mm   |
| F          | 0.6mm +/-0.1mm |
| V          | 2.1mm +/-0.5mm |