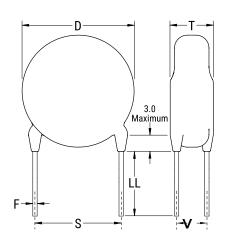

## CGP2C390JHSDAA7317

CGP DISC Comm HV, Ceramic, 39 pF, 5%, 3,000 VDC, SL, 12.5 mm

The measurement position of Lead Spacing (S) and Width (V) is critical in straight lead capacitors.

| General Information |                  |
|---------------------|------------------|
| Series              | CGP DISC Comm HV |
| Style               | Radial Disc      |
| RoHS                | Yes              |
| Termination         | Tin              |
| Lead                | Wire Leads       |
| Failure Rate        | N/A              |
| AEC-Q200            | No               |
| Halogen Free        | Yes              |

Click here for the 3D model.

| Dimensions |                |
|------------|----------------|
| D          | 6.5mm MAX      |
| T          | 5mm MAX        |
| S          | 12.5mm NOM     |
| LL         | 16mm +2/-0mm   |
| F          | 0.6mm +/-0.1mm |
| V          | 2.1mm +/-0.5mm |