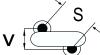

## CGP2C390JUSDAA7301

CGP DISC Comm HV, Ceramic, 39 pF, 5%, 4,000 VDC, SL, 12.5 mm

The measurement position of Lead Spacing (S) and Width (V) is critical in straight lead capacitors.

| General Information |                  |
|---------------------|------------------|
| Series              | CGP DISC Comm HV |
| Style               | Radial Disc      |
| RoHS                | Yes              |
| Termination         | Tin              |
| Lead                | Wire Leads       |
| Failure Rate        | N/A              |
| AEC-Q200            | No               |
| Halogen Free        | Yes              |

Click here for the 3D model.

| Dimensions |                |
|------------|----------------|
| D          | 6.5mm MAX      |
| T          | 5mm MAX        |
| S          | 12.5mm NOM     |
| LL         | 16mm +2/-0mm   |
| F          | 0.6mm +/-0.1mm |
| V          | 2.1mm +/-0.5mm |