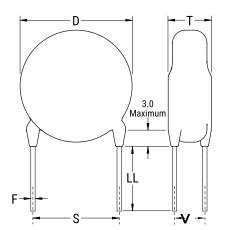

## CGP2C390JUSDAA7301

CGP DISC Comm HV, Ceramic, 39 pF, 5%, 4,000 VDC, SL, 12.5 mm

The measurement position of Lead Spacing (S) and Width (V) is critical in straight lead capacitors.

| General Information |                  |
|---------------------|------------------|
| Series              | CGP DISC Comm HV |
| Style               | Radial Disc      |
| RoHS                | Yes              |
| Termination         | Tin              |
| Lead                | Wire Leads       |
| Failure Rate        | N/A              |
| AEC-Q200            | No               |
| Halogen Free        | Yes              |

Click here for the 3D model.

| Dimensions |                |
|------------|----------------|
| D          | 6.5mm MAX      |
| T          | 5mm MAX        |
| S          | 12.5mm NOM     |
| LL         | 16mm +2/-0mm   |
| F          | 0.6mm +/-0.1mm |
| V          | 2.1mm +/-0.5mm |