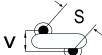

## CGP2C430JHSDAA7317

CGP DISC Comm HV, Ceramic, 43 pF, 5%, 3,000 VDC, SL, 12.5 mm

The measurement position of Lead Spacing (S) and Width (V) is critical in straight lead capacitors.

| General Information |                  |
|---------------------|------------------|
| Series              | CGP DISC Comm HV |
| Style               | Radial Disc      |
| RoHS                | Yes              |
| Termination         | Tin              |
| Lead                | Wire Leads       |
| Failure Rate        | N/A              |
| AEC-Q200            | No               |
| Halogen Free        | Yes              |

Click here for the 3D model.

| Dimensions |                |
|------------|----------------|
| D          | 7.5mm MAX      |
| Т          | 5mm MAX        |
| S          | 12.5mm NOM     |
| LL         | 16mm +2/-0mm   |
| F          | 0.6mm +/-0.1mm |
| V          | 2.1mm +/-0.5mm |