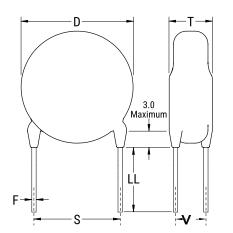

## CGP2C430JHSDAA7317

CGP DISC Comm HV, Ceramic, 43 pF, 5%, 3,000 VDC, SL, 12.5 mm

The measurement position of Lead Spacing (S) and Width (V) is critical in straight lead capacitors.

| General Information |                  |
|---------------------|------------------|
| Series              | CGP DISC Comm HV |
| Style               | Radial Disc      |
| RoHS                | Yes              |
| Termination         | Tin              |
| Lead                | Wire Leads       |
| Failure Rate        | N/A              |
| AEC-Q200            | No               |
| Halogen Free        | Yes              |

Click here for the 3D model.

| Dimensions |                |
|------------|----------------|
| D          | 7.5mm MAX      |
| Т          | 5mm MAX        |
| S          | 12.5mm NOM     |
| LL         | 16mm +2/-0mm   |
| F          | 0.6mm +/-0.1mm |
| V          | 2.1mm +/-0.5mm |