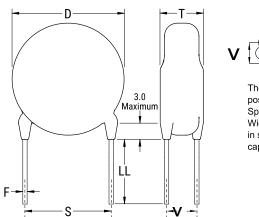

## CGP2C430JKSDAAWL25

CGP DISC Comm HV, Ceramic, 43 pF, 5%, 6,000 VDC, SL, 12.5 mm

The measurement position of Lead Spacing (S) and Width (V) is critical in straight lead capacitors.

| General Information |                  |
|---------------------|------------------|
| Series              | CGP DISC Comm HV |
| Style               | Radial Disc      |
| RoHS                | Yes              |
| Termination         | Tin              |
| Lead                | Wire Leads       |
| Failure Rate        | N/A              |
| AEC-Q200            | No               |
| Halogen Free        | Yes              |

Click here for the 3D model.

| Dimensions |                |
|------------|----------------|
| D          | 9.5mm MAX      |
| T          | 6mm MAX        |
| S          | 12.5mm NOM     |
| LL         | 25mm MIN       |
| F          | 0.6mm +/-0.1mm |
| V          | 2.7mm +/-0.5mm |