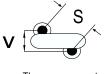

## CGP2C430JKSDAAWL25

CGP DISC Comm HV, Ceramic, 43 pF, 5%, 6,000 VDC, SL, 12.5 mm

The measurement position of Lead Spacing (S) and Width (V) is critical in straight lead capacitors.

| General Information |                  |
|---------------------|------------------|
| Series              | CGP DISC Comm HV |
| Style               | Radial Disc      |
| RoHS                | Yes              |
| Termination         | Tin              |
| Lead                | Wire Leads       |
| Failure Rate        | N/A              |
| AEC-Q200            | No               |
| Halogen Free        | Yes              |

Click here for the 3D model.

| Dimensions |                |
|------------|----------------|
| D          | 9.5mm MAX      |
| T          | 6mm MAX        |
| S          | 12.5mm NOM     |
| LL         | 25mm MIN       |
| F          | 0.6mm +/-0.1mm |
| V          | 2.7mm +/-0.5mm |