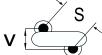

## CGP2C470JDSDAAWL50

CGP DISC Comm HV, Ceramic, 47 pF, 5%, 1,000 VDC, SL, 12.5 mm

The measurement position of Lead Spacing (S) and Width (V) is critical in straight lead capacitors.

| General Information |                  |
|---------------------|------------------|
| Series              | CGP DISC Comm HV |
| Style               | Radial Disc      |
| RoHS                | Yes              |
| Termination         | Tin              |
| Lead                | Wire Leads       |
| Failure Rate        | N/A              |
| AEC-Q200            | No               |
| Halogen Free        | Yes              |

Click here for the 3D model.

| Dimensions |                |
|------------|----------------|
| D          | 5.5mm MAX      |
| T          | 4mm MAX        |
| S          | 12.5mm NOM     |
| LL         | 5mm +/-1mm     |
| F          | 0.6mm +/-0.1mm |
| V          | 1.5mm +/-0.5mm |