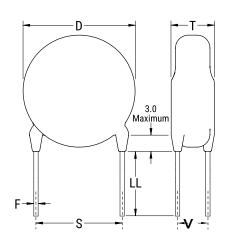

## CGP2C470JDSDAAWL50

CGP DISC Comm HV, Ceramic, 47 pF, 5%, 1,000 VDC, SL, 12.5 mm

The measurement position of Lead Spacing (S) and Width (V) is critical in straight lead capacitors.

| General Information |                  |
|---------------------|------------------|
| Series              | CGP DISC Comm HV |
| Style               | Radial Disc      |
| RoHS                | Yes              |
| Termination         | Tin              |
| Lead                | Wire Leads       |
| Failure Rate        | N/A              |
| AEC-Q200            | No               |
| Halogen Free        | Yes              |

Click here for the 3D model.

| Dimensions |                |
|------------|----------------|
| D          | 5.5mm MAX      |
| T          | 4mm MAX        |
| S          | 12.5mm NOM     |
| LL         | 5mm +/-1mm     |
| F          | 0.6mm +/-0.1mm |
| V          | 1.5mm +/-0.5mm |