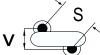

## CGP2C470JGSDAAWL50

CGP DISC Comm HV, Ceramic, 47 pF, 5%, 2,000 VDC, SL, 12.5 mm

The measurement position of Lead Spacing (S) and Width (V) is critical in straight lead capacitors.

| General Information |                  |
|---------------------|------------------|
| Series              | CGP DISC Comm HV |
| Style               | Radial Disc      |
| RoHS                | Yes              |
| Termination         | Tin              |
| Lead                | Wire Leads       |
| Failure Rate        | N/A              |
| AEC-Q200            | No               |
| Halogen Free        | Yes              |

Click here for the 3D model.

| Dimensions |                |
|------------|----------------|
| D          | 7mm MAX        |
| Т          | 5mm MAX        |
| S          | 12.5mm NOM     |
| LL         | 5mm +/-1mm     |
| F          | 0.6mm +/-0.1mm |
| V          | 1.7mm +/-0.5mm |