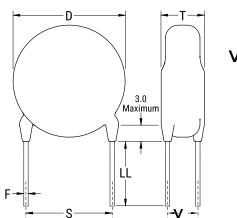

## CGP2C470JGSDAAWL50

CGP DISC Comm HV, Ceramic, 47 pF, 5%, 2,000 VDC, SL, 12.5 mm

The measurement position of Lead Spacing (S) and Width (V) is critical in straight lead capacitors.

| General Information |                  |
|---------------------|------------------|
| Series              | CGP DISC Comm HV |
| Style               | Radial Disc      |
| RoHS                | Yes              |
| Termination         | Tin              |
| Lead                | Wire Leads       |
| Failure Rate        | N/A              |
| AEC-Q200            | No               |
| Halogen Free        | Yes              |

Click here for the 3D model.

| Dimensions |                |
|------------|----------------|
| D          | 7mm MAX        |
| Т          | 5mm MAX        |
| S          | 12.5mm NOM     |
| LL         | 5mm +/-1mm     |
| F          | 0.6mm +/-0.1mm |
| V          | 1.7mm +/-0.5mm |