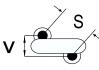

## CGP2C470JHSDCA7301

CGP DISC Comm HV, Ceramic, 47 pF, 5%, 3,000 VDC, SL, 12.5 mm

The measurement position of Lead Spacing (S) and Width (V) is critical in straight lead capacitors.

| General Information |                  |
|---------------------|------------------|
| Series              | CGP DISC Comm HV |
| Style               | Radial Disc      |
| RoHS                | Yes              |
| Termination         | Tin              |
| Lead                | Crimped Out      |
| Failure Rate        | N/A              |
| AEC-Q200            | No               |
| Halogen Free        | Yes              |

Click here for the 3D model.

| Dimensions |                |
|------------|----------------|
| D          | 7.5mm MAX      |
| т          | 5mm MAX        |
| S          | 12.5mm NOM     |
| LL         | 16mm +2/-0mm   |
| F          | 0.6mm +/-0.1mm |
| V          | 2.1mm +/-0.5mm |
|            |                |