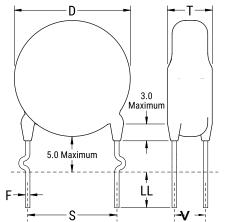

## CGP2C470JHSDCA7301

CGP DISC Comm HV, Ceramic, 47 pF, 5%, 3,000 VDC, SL, 12.5 mm

The measurement position of Lead Spacing (S) and Width (V) is critical in straight lead capacitors.

| General Information |                  |
|---------------------|------------------|
| Series              | CGP DISC Comm HV |
| Style               | Radial Disc      |
| RoHS                | Yes              |
| Termination         | Tin              |
| Lead                | Crimped Out      |
| Failure Rate        | N/A              |
| AEC-Q200            | No               |
| Halogen Free        | Yes              |

Click here for the 3D model.

| Dimensions |                |
|------------|----------------|
| D          | 7.5mm MAX      |
| т          | 5mm MAX        |
| S          | 12.5mm NOM     |
| LL         | 16mm +2/-0mm   |
| F          | 0.6mm +/-0.1mm |
| V          | 2.1mm +/-0.5mm |
|            |                |