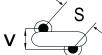

## CGP2C470JUSDAAWL25

CGP DISC Comm HV, Ceramic, 47 pF, 5%, 4,000 VDC, SL, 12.5 mm

The measurement position of Lead Spacing (S) and Width (V) is critical in straight lead capacitors.

| General Information |                  |
|---------------------|------------------|
| Series              | CGP DISC Comm HV |
| Style               | Radial Disc      |
| RoHS                | Yes              |
| Termination         | Tin              |
| Lead                | Wire Leads       |
| Failure Rate        | N/A              |
| AEC-Q200            | No               |
| Halogen Free        | Yes              |

Click here for the 3D model.

| Dimensions |                |
|------------|----------------|
| D          | 7.5mm MAX      |
| Т          | 5mm MAX        |
| S          | 12.5mm NOM     |
| LL         | 25mm MIN       |
| F          | 0.6mm +/-0.1mm |
| V          | 2.1mm +/-0.5mm |