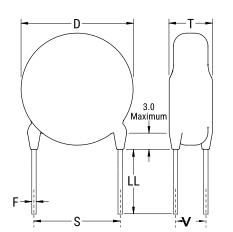

## CGP2C470JUSDAAWL25

CGP DISC Comm HV, Ceramic, 47 pF, 5%, 4,000 VDC, SL, 12.5 mm

The measurement position of Lead Spacing (S) and Width (V) is critical in straight lead capacitors.

| General Information |                  |
|---------------------|------------------|
| Series              | CGP DISC Comm HV |
| Style               | Radial Disc      |
| RoHS                | Yes              |
| Termination         | Tin              |
| Lead                | Wire Leads       |
| Failure Rate        | N/A              |
| AEC-Q200            | No               |
| Halogen Free        | Yes              |

Click here for the 3D model.

| Dimensions |                |
|------------|----------------|
| D          | 7.5mm MAX      |
| Т          | 5mm MAX        |
| S          | 12.5mm NOM     |
| LL         | 25mm MIN       |
| F          | 0.6mm +/-0.1mm |
| V          | 2.1mm +/-0.5mm |