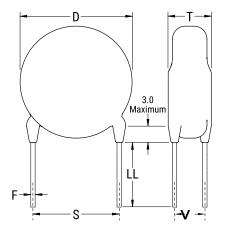

## CGP2C472MDWDAAWL25

CGP DISC Comm HV, Ceramic, 4,700 pF, 20%, 1,000 VDC, Y5U, 12.5 mm

The measurement position of Lead Spacing (S) and Width (V) is critical in straight lead capacitors.

| General Information |                  |
|---------------------|------------------|
| Series              | CGP DISC Comm HV |
| Style               | Radial Disc      |
| RoHS                | Yes              |
| Termination         | Tin              |
| Lead                | Wire Leads       |
| Failure Rate        | N/A              |
| AEC-Q200            | No               |
| Halogen Free        | Yes              |

Click here for the 3D model.

| Dimensions |                |
|------------|----------------|
| D          | 9.5mm MAX      |
| т          | 4mm MAX        |
| S          | 12.5mm NOM     |
| LL         | 25mm MIN       |
| F          | 0.6mm +/-0.1mm |
| V          | 1.5mm +/-0.5mm |