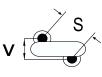

## CGP2C472MDWDAAWL25

CGP DISC Comm HV, Ceramic, 4,700 pF, 20%, 1,000 VDC, Y5U, 12.5 mm

The measurement position of Lead Spacing (S) and Width (V) is critical in straight lead capacitors.

| General Information |                  |
|---------------------|------------------|
| Series              | CGP DISC Comm HV |
| Style               | Radial Disc      |
| RoHS                | Yes              |
| Termination         | Tin              |
| Lead                | Wire Leads       |
| Failure Rate        | N/A              |
| AEC-Q200            | No               |
| Halogen Free        | Yes              |

Click here for the 3D model.

| Dimensions |                |
|------------|----------------|
| D          | 9.5mm MAX      |
| т          | 4mm MAX        |
| S          | 12.5mm NOM     |
| LL         | 25mm MIN       |
| F          | 0.6mm +/-0.1mm |
| V          | 1.5mm +/-0.5mm |