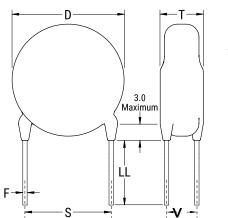

## CGP2C560JDSDAAWL50

CGP DISC Comm HV, Ceramic, 56 pF, 5%, 1,000 VDC, SL, 12.5 mm

The measurement position of Lead Spacing (S) and Width (V) is critical in straight lead capacitors.

| General Information |                  |
|---------------------|------------------|
| Series              | CGP DISC Comm HV |
| Style               | Radial Disc      |
| RoHS                | Yes              |
| Termination         | Tin              |
| Lead                | Wire Leads       |
| Failure Rate        | N/A              |
| AEC-Q200            | No               |
| Halogen Free        | Yes              |

Click here for the 3D model.

| Dimensions |                |
|------------|----------------|
| D          | 5.5mm MAX      |
| Т          | 4mm MAX        |
| S          | 12.5mm NOM     |
| LL         | 5mm +/-1mm     |
| F          | 0.6mm +/-0.1mm |
| V          | 1.5mm +/-0.5mm |