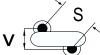

## CGP2C560JDSDAAWL50

CGP DISC Comm HV, Ceramic, 56 pF, 5%, 1,000 VDC, SL, 12.5 mm

The measurement position of Lead Spacing (S) and Width (V) is critical in straight lead capacitors.

| General Information |                  |
|---------------------|------------------|
| Series              | CGP DISC Comm HV |
| Style               | Radial Disc      |
| RoHS                | Yes              |
| Termination         | Tin              |
| Lead                | Wire Leads       |
| Failure Rate        | N/A              |
| AEC-Q200            | No               |
| Halogen Free        | Yes              |

Click here for the 3D model.

| Dimensions |                |
|------------|----------------|
| D          | 5.5mm MAX      |
| Т          | 4mm MAX        |
| S          | 12.5mm NOM     |
| LL         | 5mm +/-1mm     |
| F          | 0.6mm +/-0.1mm |
| V          | 1.5mm +/-0.5mm |