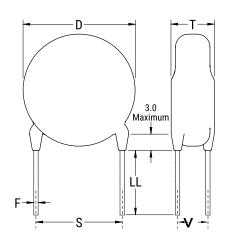

## CGP2C560JHSDAAWL25

CGP DISC Comm HV, Ceramic, 56 pF, 5%, 3,000 VDC, SL, 12.5 mm

The measurement position of Lead Spacing (S) and Width (V) is critical in straight lead capacitors.

| General Information |                  |
|---------------------|------------------|
| Series              | CGP DISC Comm HV |
| Style               | Radial Disc      |
| RoHS                | Yes              |
| Termination         | Tin              |
| Lead                | Wire Leads       |
| Failure Rate        | N/A              |
| AEC-Q200            | No               |
| Halogen Free        | Yes              |

Click here for the 3D model.

| Dimensions |                |
|------------|----------------|
| D          | 7.5mm MAX      |
| Т          | 5mm MAX        |
| S          | 12.5mm NOM     |
| LL         | 25mm MIN       |
| F          | 0.6mm +/-0.1mm |
| V          | 2.1mm +/-0.5mm |