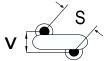

## CGP2C560JHSDAAWL25

CGP DISC Comm HV, Ceramic, 56 pF, 5%, 3,000 VDC, SL, 12.5 mm

The measurement position of Lead Spacing (S) and Width (V) is critical in straight lead capacitors.

| General Information |                  |
|---------------------|------------------|
| Series              | CGP DISC Comm HV |
| Style               | Radial Disc      |
| RoHS                | Yes              |
| Termination         | Tin              |
| Lead                | Wire Leads       |
| Failure Rate        | N/A              |
| AEC-Q200            | No               |
| Halogen Free        | Yes              |

Click here for the 3D model.

| Dimensions |                |
|------------|----------------|
| D          | 7.5mm MAX      |
| Т          | 5mm MAX        |
| S          | 12.5mm NOM     |
| LL         | 25mm MIN       |
| F          | 0.6mm +/-0.1mm |
| V          | 2.1mm +/-0.5mm |