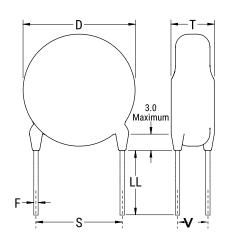

## CGP2C620JGSDAA7301

CGP DISC Comm HV, Ceramic, 62 pF, 5%, 2,000 VDC, SL, 12.5 mm

The measurement position of Lead Spacing (S) and Width (V) is critical in straight lead capacitors.

| General Information |                  |
|---------------------|------------------|
| Series              | CGP DISC Comm HV |
| Style               | Radial Disc      |
| RoHS                | Yes              |
| Termination         | Tin              |
| Lead                | Wire Leads       |
| Failure Rate        | N/A              |
| AEC-Q200            | No               |
| Halogen Free        | Yes              |

Click here for the 3D model.

| Dimensions |                |
|------------|----------------|
| D          | 7mm MAX        |
| T          | 5mm MAX        |
| S          | 12.5mm NOM     |
| LL         | 16mm +2/-0mm   |
| F          | 0.6mm +/-0.1mm |
| V          | 1.7mm +/-0.5mm |