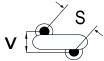

## CGP2C620JGSDAA7301

CGP DISC Comm HV, Ceramic, 62 pF, 5%, 2,000 VDC, SL, 12.5 mm

The measurement position of Lead Spacing (S) and Width (V) is critical in straight lead capacitors.

| General Information |                  |
|---------------------|------------------|
| Series              | CGP DISC Comm HV |
| Style               | Radial Disc      |
| RoHS                | Yes              |
| Termination         | Tin              |
| Lead                | Wire Leads       |
| Failure Rate        | N/A              |
| AEC-Q200            | No               |
| Halogen Free        | Yes              |

Click here for the 3D model.

| Dimensions |                |
|------------|----------------|
| D          | 7mm MAX        |
| T          | 5mm MAX        |
| S          | 12.5mm NOM     |
| LL         | 16mm +2/-0mm   |
| F          | 0.6mm +/-0.1mm |
| V          | 1.7mm +/-0.5mm |