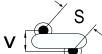

## CGP2C620JKSDAA7317

CGP DISC Comm HV, Ceramic, 62 pF, 5%, 6,000 VDC, SL, 12.5 mm

The measurement position of Lead Spacing (S) and Width (V) is critical in straight lead capacitors.

| General Information |                  |
|---------------------|------------------|
| Series              | CGP DISC Comm HV |
| Style               | Radial Disc      |
| RoHS                | Yes              |
| Termination         | Tin              |
| Lead                | Wire Leads       |
| Failure Rate        | N/A              |
| AEC-Q200            | No               |
| Halogen Free        | Yes              |

Click here for the 3D model.

| Dimensions |                |
|------------|----------------|
| D          | 10.5mm MAX     |
| T          | 6mm MAX        |
| S          | 12.5mm NOM     |
| LL         | 16mm +2/-0mm   |
| F          | 0.6mm +/-0.1mm |
| V          | 2.7mm +/-0.5mm |