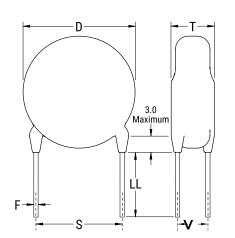

## CGP2C620JKSDAA7317

CGP DISC Comm HV, Ceramic, 62 pF, 5%, 6,000 VDC, SL, 12.5 mm

The measurement position of Lead Spacing (S) and Width (V) is critical in straight lead capacitors.

| General Information |                  |
|---------------------|------------------|
| Series              | CGP DISC Comm HV |
| Style               | Radial Disc      |
| RoHS                | Yes              |
| Termination         | Tin              |
| Lead                | Wire Leads       |
| Failure Rate        | N/A              |
| AEC-Q200            | No               |
| Halogen Free        | Yes              |

Click here for the 3D model.

| Dimensions |                |
|------------|----------------|
| D          | 10.5mm MAX     |
| T          | 6mm MAX        |
| S          | 12.5mm NOM     |
| LL         | 16mm +2/-0mm   |
| F          | 0.6mm +/-0.1mm |
| V          | 2.7mm +/-0.5mm |