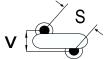

## CGP2C620JUSDAA7301

CGP DISC Comm HV, Ceramic, 62 pF, 5%, 4,000 VDC, SL, 12.5 mm

The measurement position of Lead Spacing (S) and Width (V) is critical in straight lead capacitors.

| General Information |                  |
|---------------------|------------------|
| Series              | CGP DISC Comm HV |
| Style               | Radial Disc      |
| RoHS                | Yes              |
| Termination         | Tin              |
| Lead                | Wire Leads       |
| Failure Rate        | N/A              |
| AEC-Q200            | No               |
| Halogen Free        | Yes              |

Click here for the 3D model.

| Dimensions |                |
|------------|----------------|
| D          | 8.5mm MAX      |
| Т          | 5mm MAX        |
| S          | 12.5mm NOM     |
| LL         | 16mm +2/-0mm   |
| F          | 0.6mm +/-0.1mm |
| V          | 2.1mm +/-0.5mm |