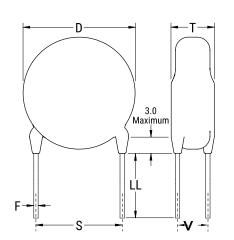

## CGP2C620JUSDAA7301

CGP DISC Comm HV, Ceramic, 62 pF, 5%, 4,000 VDC, SL, 12.5 mm

The measurement position of Lead Spacing (S) and Width (V) is critical in straight lead capacitors.

| General Information |                  |
|---------------------|------------------|
| Series              | CGP DISC Comm HV |
| Style               | Radial Disc      |
| RoHS                | Yes              |
| Termination         | Tin              |
| Lead                | Wire Leads       |
| Failure Rate        | N/A              |
| AEC-Q200            | No               |
| Halogen Free        | Yes              |

Click here for the 3D model.

| Dimensions |                |
|------------|----------------|
| D          | 8.5mm MAX      |
| Т          | 5mm MAX        |
| S          | 12.5mm NOM     |
| LL         | 16mm +2/-0mm   |
| F          | 0.6mm +/-0.1mm |
| V          | 2.1mm +/-0.5mm |