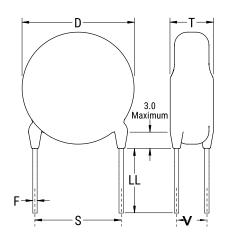

## CGP2C680JKSDAA7317

CGP DISC Comm HV, Ceramic, 68 pF, 5%, 6,000 VDC, SL, 12.5 mm

The measurement position of Lead Spacing (S) and Width (V) is critical in straight lead capacitors.

| General Information |                  |
|---------------------|------------------|
| Series              | CGP DISC Comm HV |
| Style               | Radial Disc      |
| RoHS                | Yes              |
| Termination         | Tin              |
| Lead                | Wire Leads       |
| Failure Rate        | N/A              |
| AEC-Q200            | No               |
| Halogen Free        | Yes              |

Click here for the 3D model.

| Dimensions |                |
|------------|----------------|
| D          | 10.5mm MAX     |
| Т          | 6mm MAX        |
| S          | 12.5mm NOM     |
| LL         | 16mm +2/-0mm   |
| F          | 0.6mm +/-0.1mm |
| V          | 2.7mm +/-0.5mm |