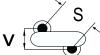

## CGP2C680JKSDAA7317

CGP DISC Comm HV, Ceramic, 68 pF, 5%, 6,000 VDC, SL, 12.5 mm

The measurement position of Lead Spacing (S) and Width (V) is critical in straight lead capacitors.

| General Information |                  |
|---------------------|------------------|
| Series              | CGP DISC Comm HV |
| Style               | Radial Disc      |
| RoHS                | Yes              |
| Termination         | Tin              |
| Lead                | Wire Leads       |
| Failure Rate        | N/A              |
| AEC-Q200            | No               |
| Halogen Free        | Yes              |

Click here for the 3D model.

| Dimensions |                |
|------------|----------------|
| D          | 10.5mm MAX     |
| Т          | 6mm MAX        |
| S          | 12.5mm NOM     |
| LL         | 16mm +2/-0mm   |
| F          | 0.6mm +/-0.1mm |
| V          | 2.7mm +/-0.5mm |