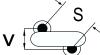

## CGP2C750JDSDAAWL50

CGP DISC Comm HV, Ceramic, 75 pF, 5%, 1,000 VDC, SL, 12.5 mm

The measurement position of Lead Spacing (S) and Width (V) is critical in straight lead capacitors.

| General Information |                  |
|---------------------|------------------|
| Series              | CGP DISC Comm HV |
| Style               | Radial Disc      |
| RoHS                | Yes              |
| Termination         | Tin              |
| Lead                | Wire Leads       |
| Failure Rate        | N/A              |
| AEC-Q200            | No               |
| Halogen Free        | Yes              |

Click here for the 3D model.

| Dimensions |                |
|------------|----------------|
| D          | 6.5mm MAX      |
| Т          | 4mm MAX        |
| S          | 12.5mm NOM     |
| LL         | 5mm +/-1mm     |
| F          | 0.6mm +/-0.1mm |
| V          | 1.5mm +/-0.5mm |