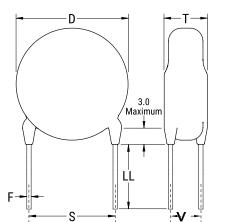

## CGP2C750JDSDAAWL50

CGP DISC Comm HV, Ceramic, 75 pF, 5%, 1,000 VDC, SL, 12.5 mm

The measurement position of Lead Spacing (S) and Width (V) is critical in straight lead capacitors.

| General Information |                  |
|---------------------|------------------|
| Series              | CGP DISC Comm HV |
| Style               | Radial Disc      |
| RoHS                | Yes              |
| Termination         | Tin              |
| Lead                | Wire Leads       |
| Failure Rate        | N/A              |
| AEC-Q200            | No               |
| Halogen Free        | Yes              |

Click here for the 3D model.

| Dimensions |                |
|------------|----------------|
| D          | 6.5mm MAX      |
| Т          | 4mm MAX        |
| S          | 12.5mm NOM     |
| LL         | 5mm +/-1mm     |
| F          | 0.6mm +/-0.1mm |
| V          | 1.5mm +/-0.5mm |