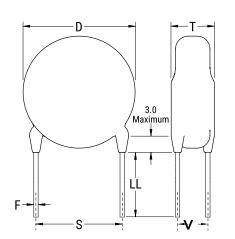

## CGP2C750JGSDAA7301

CGP DISC Comm HV, Ceramic, 75 pF, 5%, 2,000 VDC, SL, 12.5 mm

The measurement position of Lead Spacing (S) and Width (V) is critical in straight lead capacitors.

| General Information |                  |
|---------------------|------------------|
| Series              | CGP DISC Comm HV |
| Style               | Radial Disc      |
| RoHS                | Yes              |
| Termination         | Tin              |
| Lead                | Wire Leads       |
| Failure Rate        | N/A              |
| AEC-Q200            | No               |
| Halogen Free        | Yes              |

Click here for the 3D model.

| Dimensions |                |
|------------|----------------|
| D          | 8mm MAX        |
| T          | 5mm MAX        |
| S          | 12.5mm NOM     |
| LL         | 16mm +2/-0mm   |
| F          | 0.6mm +/-0.1mm |
| V          | 1.7mm +/-0.5mm |