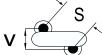

## CGP2C750JGSDAA7301

CGP DISC Comm HV, Ceramic, 75 pF, 5%, 2,000 VDC, SL, 12.5 mm

The measurement position of Lead Spacing (S) and Width (V) is critical in straight lead capacitors.

| General Information |                  |
|---------------------|------------------|
| Series              | CGP DISC Comm HV |
| Style               | Radial Disc      |
| RoHS                | Yes              |
| Termination         | Tin              |
| Lead                | Wire Leads       |
| Failure Rate        | N/A              |
| AEC-Q200            | No               |
| Halogen Free        | Yes              |

Click here for the 3D model.

| Dimensions |                |
|------------|----------------|
| D          | 8mm MAX        |
| T          | 5mm MAX        |
| S          | 12.5mm NOM     |
| LL         | 16mm +2/-0mm   |
| F          | 0.6mm +/-0.1mm |
| V          | 1.7mm +/-0.5mm |