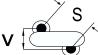

## CGP2C750JGSDAA7317

CGP DISC Comm HV, Ceramic, 75 pF, 5%, 2,000 VDC, SL, 12.5 mm

The measurement position of Lead Spacing (S) and Width (V) is critical in straight lead capacitors.

| General Information |                  |
|---------------------|------------------|
| Series              | CGP DISC Comm HV |
| Style               | Radial Disc      |
| RoHS                | Yes              |
| Termination         | Tin              |
| Lead                | Wire Leads       |
| Failure Rate        | N/A              |
| AEC-Q200            | No               |
| Halogen Free        | Yes              |

Click here for the 3D model.

| Dimensions |                |
|------------|----------------|
| D          | 8mm MAX        |
| Т          | 5mm MAX        |
| S          | 12.5mm NOM     |
| LL         | 16mm +2/-0mm   |
| F          | 0.6mm +/-0.1mm |
| V          | 1.7mm +/-0.5mm |