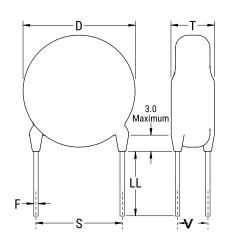

## CGP2C750JGSDAA7317

CGP DISC Comm HV, Ceramic, 75 pF, 5%, 2,000 VDC, SL, 12.5 mm

The measurement position of Lead Spacing (S) and Width (V) is critical in straight lead capacitors.

| General Information |                  |
|---------------------|------------------|
| Series              | CGP DISC Comm HV |
| Style               | Radial Disc      |
| RoHS                | Yes              |
| Termination         | Tin              |
| Lead                | Wire Leads       |
| Failure Rate        | N/A              |
| AEC-Q200            | No               |
| Halogen Free        | Yes              |

Click here for the 3D model.

| Dimensions |                |
|------------|----------------|
| D          | 8mm MAX        |
| Т          | 5mm MAX        |
| S          | 12.5mm NOM     |
| LL         | 16mm +2/-0mm   |
| F          | 0.6mm +/-0.1mm |
| V          | 1.7mm +/-0.5mm |