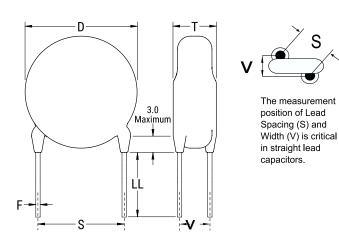

## CGP2C750KDSDAAWL25

Click here for the 3D model.

| Dimensions |                |
|------------|----------------|
| D          | 6.5mm MAX      |
| T          | 4mm MAX        |
| S          | 12.5mm NOM     |
| LL         | 25mm MIN       |
| F          | 0.6mm +/-0.1mm |
| V          | 1.5mm +/-0.5mm |