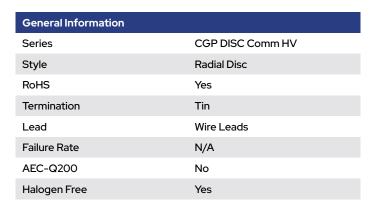

| Packaging Specifications |      |
|--------------------------|------|
| Packaging                | Bulk |
| Packaging Quantity       | 200  |

| Specifications    |           |
|-------------------|-----------|
| Capacitance       | 75 pF     |
| Tolerance         | 10%       |
| Voltage DC        | 1000 VDC  |
| Temperature Range | -25/+85°C |
| Temp. Coefficient | SL        |