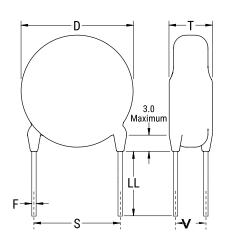

## CGP2C820JHSDAAWL35

CGP DISC Comm HV, Ceramic, 82 pF, 5%, 3,000 VDC, SL, 12.5 mm

The measurement position of Lead Spacing (S) and Width (V) is critical in straight lead capacitors.

| General Information |                  |
|---------------------|------------------|
| Series              | CGP DISC Comm HV |
| Style               | Radial Disc      |
| RoHS                | Yes              |
| Termination         | Tin              |
| Lead                | Wire Leads       |
| Failure Rate        | N/A              |
| AEC-Q200            | No               |
| Halogen Free        | Yes              |

Click here for the 3D model.

| Dimensions |                |
|------------|----------------|
| D          | 8.5mm MAX      |
| Т          | 5mm MAX        |
| S          | 12.5mm NOM     |
| LL         | 3.5mm +/-1mm   |
| F          | 0.6mm +/-0.1mm |
| V          | 2.1mm +/-0.5mm |