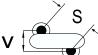

## CGP2C820JHSDAAWL35

CGP DISC Comm HV, Ceramic, 82 pF, 5%, 3,000 VDC, SL, 12.5 mm

The measurement position of Lead Spacing (S) and Width (V) is critical in straight lead capacitors.

| General Information |                  |
|---------------------|------------------|
| Series              | CGP DISC Comm HV |
| Style               | Radial Disc      |
| RoHS                | Yes              |
| Termination         | Tin              |
| Lead                | Wire Leads       |
| Failure Rate        | N/A              |
| AEC-Q200            | No               |
| Halogen Free        | Yes              |

Click here for the 3D model.

| Dimensions |                |
|------------|----------------|
| D          | 8.5mm MAX      |
| Т          | 5mm MAX        |
| S          | 12.5mm NOM     |
| LL         | 3.5mm +/-1mm   |
| F          | 0.6mm +/-0.1mm |
| V          | 2.1mm +/-0.5mm |