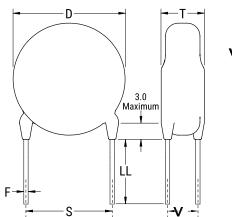

## CGP2C820JKSDAAWL35

CGP DISC Comm HV, Ceramic, 82 pF, 5%, 6,000 VDC, SL, 12.5 mm

The measurement position of Lead Spacing (S) and Width (V) is critical in straight lead capacitors.

| General Information |                  |
|---------------------|------------------|
| Series              | CGP DISC Comm HV |
| Style               | Radial Disc      |
| RoHS                | Yes              |
| Termination         | Tin              |
| Lead                | Wire Leads       |
| Failure Rate        | N/A              |
| AEC-Q200            | No               |
| Halogen Free        | Yes              |

Click here for the 3D model.

| Dimensions |                |
|------------|----------------|
| D          | 10.5mm MAX     |
| Т          | 6mm MAX        |
| S          | 12.5mm NOM     |
| LL         | 3.5mm +/-1mm   |
| F          | 0.6mm +/-0.1mm |
| V          | 2.7mm +/-0.5mm |