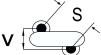

## CGP2C820JKSDAAWL35

CGP DISC Comm HV, Ceramic, 82 pF, 5%, 6,000 VDC, SL, 12.5 mm

The measurement position of Lead Spacing (S) and Width (V) is critical in straight lead capacitors.

| General Information |                  |
|---------------------|------------------|
| Series              | CGP DISC Comm HV |
| Style               | Radial Disc      |
| RoHS                | Yes              |
| Termination         | Tin              |
| Lead                | Wire Leads       |
| Failure Rate        | N/A              |
| AEC-Q200            | No               |
| Halogen Free        | Yes              |

Click here for the 3D model.

| Dimensions |                |
|------------|----------------|
| D          | 10.5mm MAX     |
| Т          | 6mm MAX        |
| S          | 12.5mm NOM     |
| LL         | 3.5mm +/-1mm   |
| F          | 0.6mm +/-0.1mm |
| V          | 2.7mm +/-0.5mm |