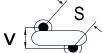

## CGP2C820JUSDAA7301

CGP DISC Comm HV, Ceramic, 82 pF, 5%, 4,000 VDC, SL, 12.5 mm

The measurement position of Lead Spacing (S) and Width (V) is critical in straight lead capacitors.

| General Information |                  |
|---------------------|------------------|
| Series              | CGP DISC Comm HV |
| Style               | Radial Disc      |
| RoHS                | Yes              |
| Termination         | Tin              |
| Lead                | Wire Leads       |
| Failure Rate        | N/A              |
| AEC-Q200            | No               |
| Halogen Free        | Yes              |

Click here for the 3D model.

| Dimensions |                |
|------------|----------------|
| D          | 8.5mm MAX      |
| Т          | 5mm MAX        |
| S          | 12.5mm NOM     |
| LL         | 16mm +2/-0mm   |
| F          | 0.6mm +/-0.1mm |
| V          | 2.1mm +/-0.5mm |