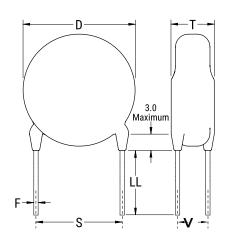

## CGP2C820JUSDAA7301

CGP DISC Comm HV, Ceramic, 82 pF, 5%, 4,000 VDC, SL, 12.5 mm

The measurement position of Lead Spacing (S) and Width (V) is critical in straight lead capacitors.

| General Information |                  |
|---------------------|------------------|
| Series              | CGP DISC Comm HV |
| Style               | Radial Disc      |
| RoHS                | Yes              |
| Termination         | Tin              |
| Lead                | Wire Leads       |
| Failure Rate        | N/A              |
| AEC-Q200            | No               |
| Halogen Free        | Yes              |

Click here for the 3D model.

| Dimensions |                |
|------------|----------------|
| D          | 8.5mm MAX      |
| Т          | 5mm MAX        |
| S          | 12.5mm NOM     |
| LL         | 16mm +2/-0mm   |
| F          | 0.6mm +/-0.1mm |
| V          | 2.1mm +/-0.5mm |