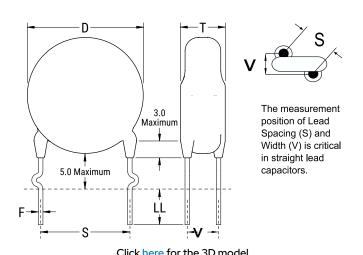

| CIICK | nere | 101 | uie | SD | HIC | uei. |
|-------|------|-----|-----|----|-----|------|
|       |      |     |     |    |     |      |
|       |      |     |     |    |     |      |

| Dimensions |                |
|------------|----------------|
| D          | 6.5mm MAX      |
| T          | 5mm MAX        |
| S          | 12.5mm NOM     |
| LL         | 16mm +2/-0mm   |
| F          | 0.6mm +/-0.1mm |
| V          | 2.1mm +/-0.5mm |