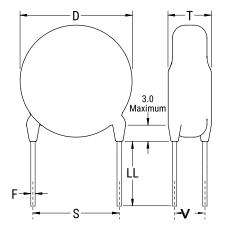

## CGP2C919JLSDAAWL35

CGP DISC Comm HV, Ceramic, 9.1 pF, 5%, 8,000 VDC, SL, 12.5 mm

The measurement position of Lead Spacing (S) and Width (V) is critical in straight lead capacitors.

| General Information |                  |
|---------------------|------------------|
| Series              | CGP DISC Comm HV |
| Style               | Radial Disc      |
| RoHS                | Yes              |
| Termination         | Tin              |
| Lead                | Wire Leads       |
| Failure Rate        | N/A              |
| AEC-Q200            | No               |
| Halogen Free        | Yes              |

9.1 pF

5%

Click here for the 3D model.

| Dimensions |                |
|------------|----------------|
| D          | 8.5mm MAX      |
| т          | 8mm MAX        |
| S          | 12.5mm NOM     |
| LL         | 3.5mm +/-1mm   |
| F          | 0.8mm +/-0.1mm |
| V          | 4.3mm +/-0.5mm |

|   | Voltage DC        | 8000 VDC  |
|---|-------------------|-----------|
|   | Temperature Range | -25/+85°C |
| n | Temp. Coefficient | SL        |
| m |                   |           |
|   |                   |           |