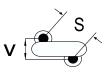

## CGP2C919JLSDAAWL35

CGP DISC Comm HV, Ceramic, 9.1 pF, 5%, 8,000 VDC, SL, 12.5 mm

The measurement position of Lead Spacing (S) and Width (V) is critical in straight lead capacitors.

| General Information |                  |
|---------------------|------------------|
| Series              | CGP DISC Comm HV |
| Style               | Radial Disc      |
| RoHS                | Yes              |
| Termination         | Tin              |
| Lead                | Wire Leads       |
| Failure Rate        | N/A              |
| AEC-Q200            | No               |
| Halogen Free        | Yes              |

9.1 pF

5%

Click here for the 3D model.

| Dimensions |                |
|------------|----------------|
| D          | 8.5mm MAX      |
| т          | 8mm MAX        |
| S          | 12.5mm NOM     |
| LL         | 3.5mm +/-1mm   |
| F          | 0.8mm +/-0.1mm |
| V          | 4.3mm +/-0.5mm |