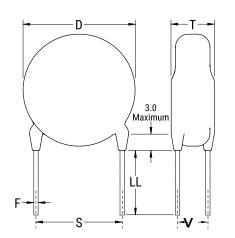

## CGP5C100KGSDAA7317

CGP DISC Comm HV, Ceramic, 10 pF, 10%, 2,000 VDC, SL, 5 mm

The measurement position of Lead Spacing (S) and Width (V) is critical in straight lead capacitors.

| General Information |                  |
|---------------------|------------------|
| Series              | CGP DISC Comm HV |
| Style               | Radial Disc      |
| RoHS                | Yes              |
| Termination         | Tin              |
| Lead                | Wire Leads       |
| Failure Rate        | N/A              |
| AEC-Q200            | No               |
| Halogen Free        | Yes              |

Click here for the 3D model.

| Dimensions |                |
|------------|----------------|
| D          | 5.5mm MAX      |
| Т          | 5mm MAX        |
| S          | 5mm NOM        |
| LL         | 16mm +2/-0mm   |
| F          | 0.6mm +/-0.1mm |
| V          | 1.7mm +/-0.5mm |