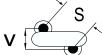

## CGP5C100KGSDAA7317

CGP DISC Comm HV, Ceramic, 10 pF, 10%, 2,000 VDC, SL, 5 mm

The measurement position of Lead Spacing (S) and Width (V) is critical in straight lead capacitors.

| General Information |                  |
|---------------------|------------------|
| Series              | CGP DISC Comm HV |
| Style               | Radial Disc      |
| RoHS                | Yes              |
| Termination         | Tin              |
| Lead                | Wire Leads       |
| Failure Rate        | N/A              |
| AEC-Q200            | No               |
| Halogen Free        | Yes              |