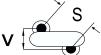

## CGP5C101KGYDAAWL35

CGP DISC Comm HV, Ceramic, 100 pF, 10%, 2,000 VDC, Y5P, 5 mm

The measurement position of Lead Spacing (S) and Width (V) is critical in straight lead capacitors.

| General Information |                  |
|---------------------|------------------|
| Series              | CGP DISC Comm HV |
| Style               | Radial Disc      |
| RoHS                | Yes              |
| Termination         | Tin              |
| Lead                | Wire Leads       |
| Failure Rate        | N/A              |
| AEC-Q200            | No               |
| Halogen Free        | Yes              |

Click here for the 3D model.

| Dimensions |                |
|------------|----------------|
| D          | 6.5mm MAX      |
| T          | 5mm MAX        |
| S          | 5mm NOM        |
| LL         | 3.5mm +/-1mm   |
| F          | 0.6mm +/-0.1mm |
| V          | 1.7mm +/-0.5mm |