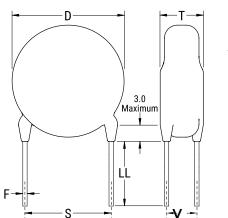

## CGP5C101KGYDAAWL35

CGP DISC Comm HV, Ceramic, 100 pF, 10%, 2,000 VDC, Y5P, 5 mm

The measurement position of Lead Spacing (S) and Width (V) is critical in straight lead capacitors.

| General Information |                  |
|---------------------|------------------|
| Series              | CGP DISC Comm HV |
| Style               | Radial Disc      |
| RoHS                | Yes              |
| Termination         | Tin              |
| Lead                | Wire Leads       |
| Failure Rate        | N/A              |
| AEC-Q200            | No               |
| Halogen Free        | Yes              |

Click here for the 3D model.

| Dimensions |                |
|------------|----------------|
| D          | 6.5mm MAX      |
| T          | 5mm MAX        |
| S          | 5mm NOM        |
| LL         | 3.5mm +/-1mm   |
| F          | 0.6mm +/-0.1mm |
| V          | 1.7mm +/-0.5mm |