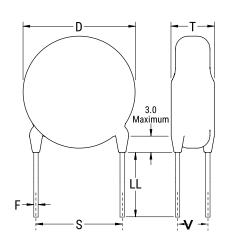

## CGP5C101KUYDAAWL35

CGP DISC Comm HV, Ceramic, 100 pF, 10%, 4,000 VDC, Y5P, 5 mm

The measurement position of Lead Spacing (S) and Width (V) is critical in straight lead capacitors.

| General Information |                  |
|---------------------|------------------|
| Series              | CGP DISC Comm HV |
| Style               | Radial Disc      |
| RoHS                | Yes              |
| Termination         | Tin              |
| Lead                | Wire Leads       |
| Failure Rate        | N/A              |
| AEC-Q200            | No               |
| Halogen Free        | Yes              |

Click here for the 3D model.

| Dimensions |                |
|------------|----------------|
| D          | 6.5mm MAX      |
| Т          | 6.5mm MAX      |
| S          | 5mm NOM        |
| LL         | 3.5mm +/-1mm   |
| F          | 0.6mm +/-0.1mm |
| V          | 2.1mm +/-0.5mm |