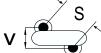

## CGP5C101KUYDAAWL35

CGP DISC Comm HV, Ceramic, 100 pF, 10%, 4,000 VDC, Y5P, 5 mm

The measurement position of Lead Spacing (S) and Width (V) is critical in straight lead capacitors.

| General Information |                  |
|---------------------|------------------|
| Series              | CGP DISC Comm HV |
| Style               | Radial Disc      |
| RoHS                | Yes              |
| Termination         | Tin              |
| Lead                | Wire Leads       |
| Failure Rate        | N/A              |
| AEC-Q200            | No               |
| Halogen Free        | Yes              |

Click here for the 3D model.

| Dimensions |                |
|------------|----------------|
| D          | 6.5mm MAX      |
| Т          | 6.5mm MAX      |
| S          | 5mm NOM        |
| LL         | 3.5mm +/-1mm   |
| F          | 0.6mm +/-0.1mm |
| V          | 2.1mm +/-0.5mm |