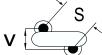

## CGP5C101MHYDAA7317

CGP DISC Comm HV, Ceramic, 100 pF, 20%, 3,000 VDC, Y5P, 5 mm

The measurement position of Lead Spacing (S) and Width (V) is critical in straight lead capacitors.

| General Information |                  |
|---------------------|------------------|
| Series              | CGP DISC Comm HV |
| Style               | Radial Disc      |
| RoHS                | Yes              |
| Termination         | Tin              |
| Lead                | Wire Leads       |
| Failure Rate        | N/A              |
| AEC-Q200            | No               |
| Halogen Free        | Yes              |

Click here for the 3D model.

| Dimensions |                |
|------------|----------------|
| D          | 6.5mm MAX      |
| T          | 6.5mm MAX      |
| S          | 5mm NOM        |
| LL         | 16mm +2/-0mm   |
| F          | 0.6mm +/-0.1mm |
| V          | 2.1mm +/-0.5mm |