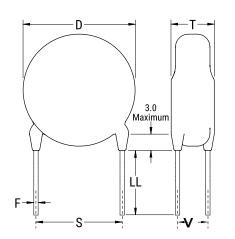

## CGP5C101MHYDAA7317

CGP DISC Comm HV, Ceramic, 100 pF, 20%, 3,000 VDC, Y5P, 5 mm

The measurement position of Lead Spacing (S) and Width (V) is critical in straight lead capacitors.

| General Information |                  |
|---------------------|------------------|
| Series              | CGP DISC Comm HV |
| Style               | Radial Disc      |
| RoHS                | Yes              |
| Termination         | Tin              |
| Lead                | Wire Leads       |
| Failure Rate        | N/A              |
| AEC-Q200            | No               |
| Halogen Free        | Yes              |

Click here for the 3D model.

| Dimensions |                |
|------------|----------------|
| D          | 6.5mm MAX      |
| T          | 6.5mm MAX      |
| S          | 5mm NOM        |
| LL         | 16mm +2/-0mm   |
| F          | 0.6mm +/-0.1mm |
| V          | 2.1mm +/-0.5mm |