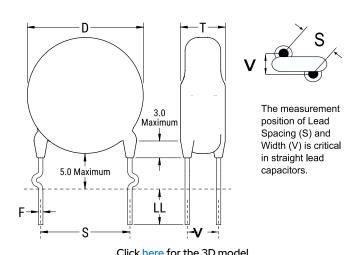

| CIICK | nere | 101 | uie | SD | HIC | uei. |
|-------|------|-----|-----|----|-----|------|
|       |      |     |     |    |     |      |
|       |      |     |     |    |     |      |

| Dimensions |                |
|------------|----------------|
| D          | 6.5mm MAX      |
| Т          | 5mm MAX        |
| S          | 5mm NOM        |
| LL         | 3.5mm +/-1mm   |
| F          | 0.6mm +/-0.1mm |
| V          | 2.1mm +/-0.5mm |