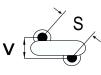

## CGP5C121JHSDAAWL25

CGP DISC Comm HV, Ceramic, 120 pF, 5%, 3,000 VDC, SL, 5 mm

The measurement position of Lead Spacing (S) and Width (V) is critical in straight lead capacitors.

| General Information |                  |
|---------------------|------------------|
| Series              | CGP DISC Comm HV |
| Style               | Radial Disc      |
| RoHS                | Yes              |
| Termination         | Tin              |
| Lead                | Wire Leads       |
| Failure Rate        | N/A              |
| AEC-Q200            | No               |
| Halogen Free        | Yes              |

Click here for the 3D model.

| Dimensions |                |
|------------|----------------|
| D          | 10.5mm MAX     |
| Т          | 5mm MAX        |
| S          | 5mm NOM        |
| LL         | 25mm MIN       |
| F          | 0.6mm +/-0.1mm |
| V          | 2.1mm +/-0.5mm |
|            |                |