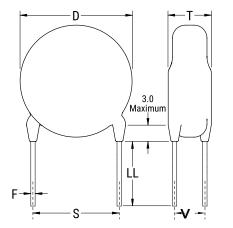

## CGP5C121JHSDAAWL25

CGP DISC Comm HV, Ceramic, 120 pF, 5%, 3,000 VDC, SL, 5 mm

The measurement position of Lead Spacing (S) and Width (V) is critical in straight lead capacitors.

| General Information |                  |
|---------------------|------------------|
| Series              | CGP DISC Comm HV |
| Style               | Radial Disc      |
| RoHS                | Yes              |
| Termination         | Tin              |
| Lead                | Wire Leads       |
| Failure Rate        | N/A              |
| AEC-Q200            | No               |
| Halogen Free        | Yes              |

Click here for the 3D model.

| Dimensions |                |
|------------|----------------|
| D          | 10.5mm MAX     |
| Т          | 5mm MAX        |
| S          | 5mm NOM        |
| LL         | 25mm MIN       |
| F          | 0.6mm +/-0.1mm |
| V          | 2.1mm +/-0.5mm |
|            |                |