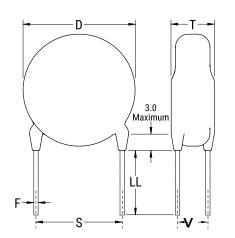

## CGP5C150KHSDAA7317

CGP DISC Comm HV, Ceramic, 15 pF, 10%, 3,000 VDC, SL, 5 mm

The measurement position of Lead Spacing (S) and Width (V) is critical in straight lead capacitors.

| General Information |                  |
|---------------------|------------------|
| Series              | CGP DISC Comm HV |
| Style               | Radial Disc      |
| RoHS                | Yes              |
| Termination         | Tin              |
| Lead                | Wire Leads       |
| Failure Rate        | N/A              |
| AEC-Q200            | No               |
| Halogen Free        | Yes              |

Click here for the 3D model.

| Dimensions |                |
|------------|----------------|
| D          | 6.5mm MAX      |
| Т          | 5mm MAX        |
| S          | 5mm NOM        |
| LL         | 16mm +2/-0mm   |
| F          | 0.6mm +/-0.1mm |
| V          | 2.1mm +/-0.5mm |