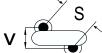

## CGP5C150KHSDAA7317

CGP DISC Comm HV, Ceramic, 15 pF, 10%, 3,000 VDC, SL, 5 mm

The measurement position of Lead Spacing (S) and Width (V) is critical in straight lead capacitors.

| General Information |                  |
|---------------------|------------------|
| Series              | CGP DISC Comm HV |
| Style               | Radial Disc      |
| RoHS                | Yes              |
| Termination         | Tin              |
| Lead                | Wire Leads       |
| Failure Rate        | N/A              |
| AEC-Q200            | No               |
| Halogen Free        | Yes              |

Click here for the 3D model.

| Dimensions |                |
|------------|----------------|
| D          | 6.5mm MAX      |
| Т          | 5mm MAX        |
| S          | 5mm NOM        |
| LL         | 16mm +2/-0mm   |
| F          | 0.6mm +/-0.1mm |
| V          | 2.1mm +/-0.5mm |