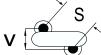

## CGP5C181KGYDAAWL35

CGP DISC Comm HV, Ceramic, 180 pF, 10%, 2,000 VDC, Y5P, 5 mm

The measurement position of Lead Spacing (S) and Width (V) is critical in straight lead capacitors.

| General Information |                  |
|---------------------|------------------|
| Series              | CGP DISC Comm HV |
| Style               | Radial Disc      |
| RoHS                | Yes              |
| Termination         | Tin              |
| Lead                | Wire Leads       |
| Failure Rate        | N/A              |
| AEC-Q200            | No               |
| Halogen Free        | Yes              |

Click here for the 3D model.

| Dimensions |                |
|------------|----------------|
| D          | 6.5mm MAX      |
| Т          | 5mm MAX        |
| S          | 5mm NOM        |
| LL         | 3.5mm +/-1mm   |
| F          | 0.6mm +/-0.1mm |
| V          | 1.7mm +/-0.5mm |