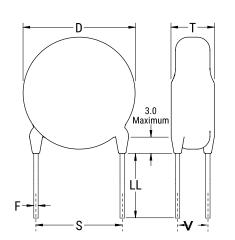

## CGP5C181KGYDAAWL35

CGP DISC Comm HV, Ceramic, 180 pF, 10%, 2,000 VDC, Y5P, 5 mm

The measurement position of Lead Spacing (S) and Width (V) is critical in straight lead capacitors.

| General Information |                  |
|---------------------|------------------|
| Series              | CGP DISC Comm HV |
| Style               | Radial Disc      |
| RoHS                | Yes              |
| Termination         | Tin              |
| Lead                | Wire Leads       |
| Failure Rate        | N/A              |
| AEC-Q200            | No               |
| Halogen Free        | Yes              |

Click here for the 3D model.

| Dimensions |                |
|------------|----------------|
| D          | 6.5mm MAX      |
| Т          | 5mm MAX        |
| S          | 5mm NOM        |
| LL         | 3.5mm +/-1mm   |
| F          | 0.6mm +/-0.1mm |
| V          | 1.7mm +/-0.5mm |