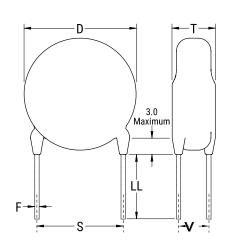

## CGP5C181MGYDAA7301

CGP DISC Comm HV, Ceramic, 180 pF, 20%, 2,000 VDC, Y5P, 5 mm

The measurement position of Lead Spacing (S) and Width (V) is critical in straight lead capacitors.

| General Information |                  |
|---------------------|------------------|
| Series              | CGP DISC Comm HV |
| Style               | Radial Disc      |
| RoHS                | Yes              |
| Termination         | Tin              |
| Lead                | Wire Leads       |
| Failure Rate        | N/A              |
| AEC-Q200            | No               |
| Halogen Free        | Yes              |

Click here for the 3D model.

| Dimensions |                |
|------------|----------------|
| D          | 6.5mm MAX      |
| Т          | 5mm MAX        |
| S          | 5mm NOM        |
| LL         | 16mm +2/-0mm   |
| F          | 0.6mm +/-0.1mm |
| V          | 1.7mm +/-0.5mm |