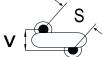

## CGP5C181MGYDAA7301

CGP DISC Comm HV, Ceramic, 180 pF, 20%, 2,000 VDC, Y5P, 5 mm

The measurement position of Lead Spacing (S) and Width (V) is critical in straight lead capacitors.

| General Information |                  |
|---------------------|------------------|
| Series              | CGP DISC Comm HV |
| Style               | Radial Disc      |
| RoHS                | Yes              |
| Termination         | Tin              |
| Lead                | Wire Leads       |
| Failure Rate        | N/A              |
| AEC-Q200            | No               |
| Halogen Free        | Yes              |

Click here for the 3D model.

| Dimensions |                |
|------------|----------------|
| D          | 6.5mm MAX      |
| Т          | 5mm MAX        |
| S          | 5mm NOM        |
| LL         | 16mm +2/-0mm   |
| F          | 0.6mm +/-0.1mm |
| V          | 1.7mm +/-0.5mm |