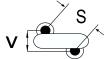

## CGP5C221JGSDAAWL35

CGP DISC Comm HV, Ceramic, 220 pF, 5%, 2,000 VDC, SL, 5 mm

The measurement position of Lead Spacing (S) and Width (V) is critical in straight lead capacitors.

| General Information |                  |
|---------------------|------------------|
| Series              | CGP DISC Comm HV |
| Style               | Radial Disc      |
| RoHS                | Yes              |
| Termination         | Tin              |
| Lead                | Wire Leads       |
| Failure Rate        | N/A              |
| AEC-Q200            | No               |
| Halogen Free        | Yes              |

Click here for the 3D model.

| Dimensions |                |
|------------|----------------|
| D          | 12mm MAX       |
| Т          | 5mm MAX        |
| S          | 5mm NOM        |
| LL         | 3.5mm +/-1mm   |
| F          | 0.6mm +/-0.1mm |
| V          | 1.7mm +/-0.5mm |