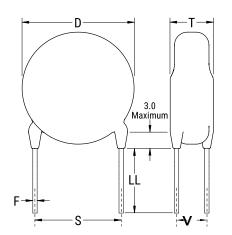

## CGP5C221JGSDAAWL35

CGP DISC Comm HV, Ceramic, 220 pF, 5%, 2,000 VDC, SL, 5 mm

The measurement position of Lead Spacing (S) and Width (V) is critical in straight lead capacitors.

| General Information |                  |
|---------------------|------------------|
| Series              | CGP DISC Comm HV |
| Style               | Radial Disc      |
| RoHS                | Yes              |
| Termination         | Tin              |
| Lead                | Wire Leads       |
| Failure Rate        | N/A              |
| AEC-Q200            | No               |
| Halogen Free        | Yes              |

Click here for the 3D model.

| Dimensions |                |
|------------|----------------|
| D          | 12mm MAX       |
| Т          | 5mm MAX        |
| S          | 5mm NOM        |
| LL         | 3.5mm +/-1mm   |
| F          | 0.6mm +/-0.1mm |
| V          | 1.7mm +/-0.5mm |