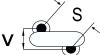

## CGP5C221KDYDAAWL35

CGP DISC Comm HV, Ceramic, 220 pF, 10%, 1,000 VDC, Y5P, 5 mm

The measurement position of Lead Spacing (S) and Width (V) is critical in straight lead capacitors.

| General Information |                  |
|---------------------|------------------|
| Series              | CGP DISC Comm HV |
| Style               | Radial Disc      |
| RoHS                | Yes              |
| Termination         | Tin              |
| Lead                | Wire Leads       |
| Failure Rate        | N/A              |
| AEC-Q200            | No               |
| Halogen Free        | Yes              |

Click here for the 3D model.

| Dimensions |                |
|------------|----------------|
| D          | 5.5mm MAX      |
| T          | 4mm MAX        |
| S          | 5mm NOM        |
| LL         | 3.5mm +/-1mm   |
| F          | 0.6mm +/-0.1mm |
| V          | 1.5mm +/-0.5mm |