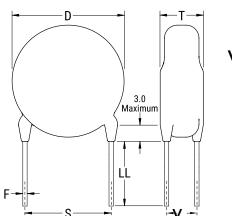

## CGP5C221KDYDAAWL35

CGP DISC Comm HV, Ceramic, 220 pF, 10%, 1,000 VDC, Y5P, 5 mm

The measurement position of Lead Spacing (S) and Width (V) is critical in straight lead capacitors.

| General Information |                  |
|---------------------|------------------|
| Series              | CGP DISC Comm HV |
| Style               | Radial Disc      |
| RoHS                | Yes              |
| Termination         | Tin              |
| Lead                | Wire Leads       |
| Failure Rate        | N/A              |
| AEC-Q200            | No               |
| Halogen Free        | Yes              |

Click here for the 3D model.

| Dimensions |                |
|------------|----------------|
| D          | 5.5mm MAX      |
| T          | 4mm MAX        |
| S          | 5mm NOM        |
| LL         | 3.5mm +/-1mm   |
| F          | 0.6mm +/-0.1mm |
| V          | 1.5mm +/-0.5mm |