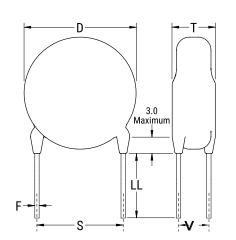

## CGP5C221KGSDAA7317

The measurement position of Lead Spacing (S) and Width (V) is critical in straight lead capacitors.

| General Information |                  |
|---------------------|------------------|
| Series              | CGP DISC Comm HV |
| Style               | Radial Disc      |
| RoHS                | Yes              |
| Termination         | Tin              |
| Lead                | Wire Leads       |
| Failure Rate        | N/A              |
| AEC-Q200            | No               |
| Halogen Free        | Yes              |

Click here for the 3D model.

| Dimensions |                |  |
|------------|----------------|--|
| D          | 12mm MAX       |  |
| Т          | 5mm MAX        |  |
| S          | 5mm NOM        |  |
| LL         | 16mm +2/-0mm   |  |
| F          | 0.6mm +/-0.1mm |  |
| V          | 1.7mm +/-0.5mm |  |