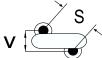

## CGP5C221KGSDAA7317

The measurement position of Lead Spacing (S) and Width (V) is critical in straight lead capacitors.

| General Information |                  |
|---------------------|------------------|
| Series              | CGP DISC Comm HV |
| Style               | Radial Disc      |
| RoHS                | Yes              |
| Termination         | Tin              |
| Lead                | Wire Leads       |
| Failure Rate        | N/A              |
| AEC-Q200            | No               |
| Halogen Free        | Yes              |

Click here for the 3D model.

| Dimensions |                |  |
|------------|----------------|--|
| D          | 12mm MAX       |  |
| Т          | 5mm MAX        |  |
| S          | 5mm NOM        |  |
| LL         | 16mm +2/-0mm   |  |
| F          | 0.6mm +/-0.1mm |  |
| V          | 1.7mm +/-0.5mm |  |