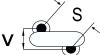

## CGP5C221MGYDAA7317

CGP DISC Comm HV, Ceramic, 220 pF, 20%, 2,000 VDC, Y5P, 5 mm

The measurement position of Lead Spacing (S) and Width (V) is critical in straight lead capacitors.

| General Information |                  |
|---------------------|------------------|
| Series              | CGP DISC Comm HV |
| Style               | Radial Disc      |
| RoHS                | Yes              |
| Termination         | Tin              |
| Lead                | Wire Leads       |
| Failure Rate        | N/A              |
| AEC-Q200            | No               |
| Halogen Free        | Yes              |

Click here for the 3D model.

| Dimensions |                |
|------------|----------------|
| D          | 6.5mm MAX      |
| T          | 5mm MAX        |
| S          | 5mm NOM        |
| LL         | 16mm +2/-0mm   |
| F          | 0.6mm +/-0.1mm |
| V          | 1.7mm +/-0.5mm |