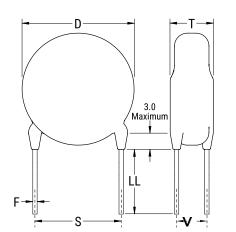

## CGP5C221MGYDAA7317

CGP DISC Comm HV, Ceramic, 220 pF, 20%, 2,000 VDC, Y5P, 5 mm

The measurement position of Lead Spacing (S) and Width (V) is critical in straight lead capacitors.

| General Information |                  |
|---------------------|------------------|
| Series              | CGP DISC Comm HV |
| Style               | Radial Disc      |
| RoHS                | Yes              |
| Termination         | Tin              |
| Lead                | Wire Leads       |
| Failure Rate        | N/A              |
| AEC-Q200            | No               |
| Halogen Free        | Yes              |

Click here for the 3D model.

| Dimensions |                |
|------------|----------------|
| D          | 6.5mm MAX      |
| T          | 5mm MAX        |
| S          | 5mm NOM        |
| LL         | 16mm +2/-0mm   |
| F          | 0.6mm +/-0.1mm |
| V          | 1.7mm +/-0.5mm |