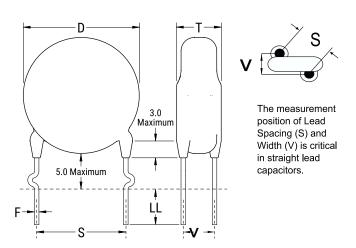

| Click | here | for | the | 3D | mod | lel |
|-------|------|-----|-----|----|-----|-----|
|-------|------|-----|-----|----|-----|-----|

| Dimensions |                |
|------------|----------------|
| D          | 10.5mm MAX     |
| T          | 5mm MAX        |
| S          | 5mm NOM        |
| LL         | 16mm +2/-0mm   |
| F          | 0.6mm +/-0.1mm |
| V          | 1.7mm +/-0.5mm |