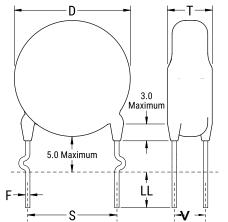

Click here for the 3D model.

| Dimensions |                |
|------------|----------------|
| D          | 9.5mm MAX      |
| Т          | 6.5mm MAX      |
| S          | 5mm NOM        |
| LL         | 16mm +2/-0mm   |
| F          | 0.6mm +/-0.1mm |
| V          | 2.1mm +/-0.5mm |
|            |                |