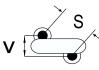

## CGP5C222MHWDCA7317

CGP DISC Comm HV, Ceramic, 2,200 pF, 20%, 3,000 VDC, Y5U, 5 mm

The measurement position of Lead Spacing (S) and Width (V) is critical in straight lead capacitors.

| General Information |                  |
|---------------------|------------------|
| Series              | CGP DISC Comm HV |
| Style               | Radial Disc      |
| RoHS                | Yes              |
| Termination         | Tin              |
| Lead                | Crimped Out      |
| Failure Rate        | N/A              |
| AEC-Q200            | No               |
| Halogen Free        | Yes              |

Click here for the 3D model.

| Dimensions |                |
|------------|----------------|
| D          | 9.5mm MAX      |
| Т          | 6.5mm MAX      |
| S          | 5mm NOM        |
| LL         | 16mm +2/-0mm   |
| F          | 0.6mm +/-0.1mm |
| V          | 2.1mm +/-0.5mm |
|            |                |