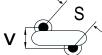

## CGP5C271KDYDAAWL25

CGP DISC Comm HV, Ceramic, 270 pF, 10%, 1,000 VDC, Y5P, 5 mm

The measurement position of Lead Spacing (S) and Width (V) is critical in straight lead capacitors.

| General Information |                  |
|---------------------|------------------|
| Series              | CGP DISC Comm HV |
| Style               | Radial Disc      |
| RoHS                | Yes              |
| Termination         | Tin              |
| Lead                | Wire Leads       |
| Failure Rate        | N/A              |
| AEC-Q200            | No               |
| Halogen Free        | Yes              |

Click here for the 3D model.

| Dimensions |                |
|------------|----------------|
| D          | 5.5mm MAX      |
| Т          | 4mm MAX        |
| S          | 5mm NOM        |
| LL         | 25mm MIN       |
| F          | 0.6mm +/-0.1mm |
| V          | 1.5mm +/-0.5mm |