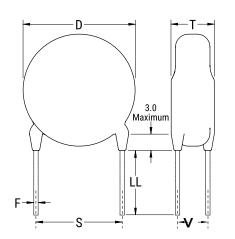

## CGP5C271KDYDAAWL25

CGP DISC Comm HV, Ceramic, 270 pF, 10%, 1,000 VDC, Y5P, 5 mm

The measurement position of Lead Spacing (S) and Width (V) is critical in straight lead capacitors.

| General Information |                  |
|---------------------|------------------|
| Series              | CGP DISC Comm HV |
| Style               | Radial Disc      |
| RoHS                | Yes              |
| Termination         | Tin              |
| Lead                | Wire Leads       |
| Failure Rate        | N/A              |
| AEC-Q200            | No               |
| Halogen Free        | Yes              |

Click here for the 3D model.

| Dimensions |                |
|------------|----------------|
| D          | 5.5mm MAX      |
| Т          | 4mm MAX        |
| S          | 5mm NOM        |
| LL         | 25mm MIN       |
| F          | 0.6mm +/-0.1mm |
| V          | 1.5mm +/-0.5mm |