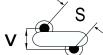

## CGP5C271MDYDAA7317

CGP DISC Comm HV, Ceramic, 270 pF, 20%, 1,000 VDC, Y5P, 5 mm

The measurement position of Lead Spacing (S) and Width (V) is critical in straight lead capacitors.

| General Information |                  |
|---------------------|------------------|
| Series              | CGP DISC Comm HV |
| Style               | Radial Disc      |
| RoHS                | Yes              |
| Termination         | Tin              |
| Lead                | Wire Leads       |
| Failure Rate        | N/A              |
| AEC-Q200            | No               |
| Halogen Free        | Yes              |

Click here for the 3D model.

| Dimensions |                |
|------------|----------------|
| D          | 5.5mm MAX      |
| Т          | 4mm MAX        |
| S          | 5mm NOM        |
| LL         | 16mm +2/-0mm   |
| F          | 0.6mm +/-0.1mm |
| V          | 1.5mm +/-0.5mm |