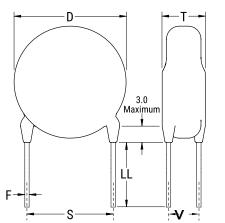

## CGP5C271MDYDAA7317

CGP DISC Comm HV, Ceramic, 270 pF, 20%, 1,000 VDC, Y5P, 5 mm

The measurement position of Lead Spacing (S) and Width (V) is critical in straight lead capacitors.

| General Information |                  |
|---------------------|------------------|
| Series              | CGP DISC Comm HV |
| Style               | Radial Disc      |
| RoHS                | Yes              |
| Termination         | Tin              |
| Lead                | Wire Leads       |
| Failure Rate        | N/A              |
| AEC-Q200            | No               |
| Halogen Free        | Yes              |

Click here for the 3D model.

| Dimensions |                |
|------------|----------------|
| D          | 5.5mm MAX      |
| Т          | 4mm MAX        |
| S          | 5mm NOM        |
| LL         | 16mm +2/-0mm   |
| F          | 0.6mm +/-0.1mm |
| V          | 1.5mm +/-0.5mm |