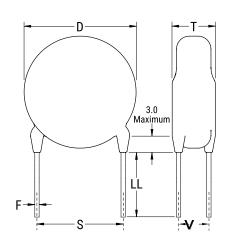

## CGP5C271MHYDAA7317

CGP DISC Comm HV, Ceramic, 270 pF, 20%, 3,000 VDC, Y5P, 5 mm

The measurement position of Lead Spacing (S) and Width (V) is critical in straight lead capacitors.

| General Information |                  |
|---------------------|------------------|
| Series              | CGP DISC Comm HV |
| Style               | Radial Disc      |
| RoHS                | Yes              |
| Termination         | Tin              |
| Lead                | Wire Leads       |
| Failure Rate        | N/A              |
| AEC-Q200            | No               |
| Halogen Free        | Yes              |

Click here for the 3D model.

| Dimensions |                |
|------------|----------------|
| D          | 6.5mm MAX      |
| Т          | 6.5mm MAX      |
| S          | 5mm NOM        |
| LL         | 16mm +2/-0mm   |
| F          | 0.6mm +/-0.1mm |
| V          | 2.1mm +/-0.5mm |