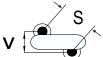

## CGP5C271MHYDAA7317

CGP DISC Comm HV, Ceramic, 270 pF, 20%, 3,000 VDC, Y5P, 5 mm

The measurement position of Lead Spacing (S) and Width (V) is critical in straight lead capacitors.

| General Information |                  |
|---------------------|------------------|
| Series              | CGP DISC Comm HV |
| Style               | Radial Disc      |
| RoHS                | Yes              |
| Termination         | Tin              |
| Lead                | Wire Leads       |
| Failure Rate        | N/A              |
| AEC-Q200            | No               |
| Halogen Free        | Yes              |

Click here for the 3D model.

| Dimensions |                |
|------------|----------------|
| D          | 6.5mm MAX      |
| Т          | 6.5mm MAX      |
| S          | 5mm NOM        |
| LL         | 16mm +2/-0mm   |
| F          | 0.6mm +/-0.1mm |
| V          | 2.1mm +/-0.5mm |